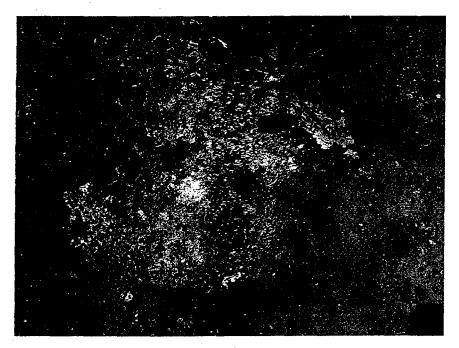

# **MAY 5, 2005 INSPECTION FINDINGS**

I arrived on the property at 11:45 am noticed several piles of loose dirt that was not at the site during the previous inspection (see photos 10 & 11). I knocked at the residence of Mr. Garrard. Nobody answered the door. In front of Mr. Garrard's residence I observed a 4' x 3' burn pile that contained a garden hose, cans, metal and ash (see photo 1). This was a new burn pile at the site. I walked north and observed ash, charred metal, cans other wastes (see photos 2 & 6). There was a ridge on back of the waste pile where it appeared a hole was recently dug and then filled in (see photos 2 & 6). I walked east and observed a 15' x 15' x 1' waste pile that contained charred appliances and metal and a partially buried used tire (see photos 3,4 & 12). I walked north and observed tire rims and tire beads partially buried in dirt (see photo 5). I looked east and observed a 20' x 5' x 1' waste pile that contained ash, metal, and other wastes (see photo 7). I looked north and observed another used tire sticking out of the ground (see photo 8). I observed the dirt closer and saw metal, tire beads, glass and other litter protruding through soil (see photo 9). I then observed another 4' x 3' burn pile that contained a can, metal and ash at the site (see photo 13). This was a new burn pile at the site. I left the site at 12:00 pm.

# Site Photos

- 1. Photo 1 @ 11:52 am
- 2. Photo 2 @ 11:52 am
- 3. Photo 3 @ 11:53 am
- 4. Photo 4 @ 11:53 am
- 5. Photo 5 @ 11:53 am
- 6. Photo 6 @ 11:53 am
- 7. Photo 7 @ 11:54 am
- 8. Photo 8 @ 11:54 am
- 9. Photo 9 @ 11:54 am
- 10. Photo 10 @ 11:55 am
- 11. Photo 11 @ 11:55 am
- 12. Photo 12 @ 11:55 am
- 13. Photo 13 @ 11:56 am