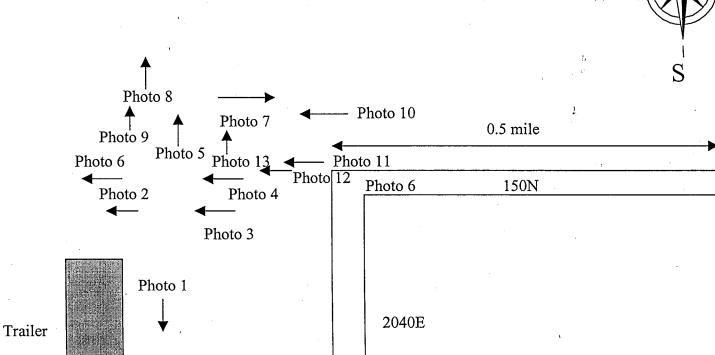

# Site Map

Waste

Map not to Scale
Arrows indicated direction
and location of Photos

**RTE 33** 

LPC # 0338050003 — Crawford County Flat Rock / Shipman-Garrard FOS File

DATE: 5-5-2005 TIME: 11:52 AM DIRECTION: South PHOTO by: Curt White PHOTO FILE NAME: