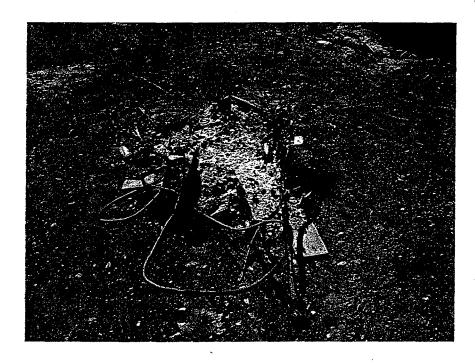

# **MAY 5, 2005 INSPECTION FINDINGS**

I arrived on the property at 11:45 am noticed several piles of loose dirt that was not at the site during the previous inspection (see photos 10 & 11). I knocked at the residence of Mr. Garrard. Nobody answered the door. In front of Mr. Garrard's residence I observed a 4' x 3' burn pile that contained a garden hose, cans, metal and ash (see photo 1). This was a new burn pile at the site. I walked north and observed ash, charred metal, cans other wastes (see photos 2 & 6). There was a ridge on back of the waste pile where it appeared a hole was recently dug and then filled in (see photos 2 & 6). I walked east and observed a 15' x 15' x 1' waste pile that contained charred appliances and metal and a partially buried used tire (see photos 3,4 & 12). I walked north and observed tire rims and tire beads partially buried in dirt (see photo 5). I looked east and observed a 20' x 5' x 1' waste pile that contained ash, metal, and other wastes (see photo 7). I looked north and observed another used tire sticking out of the ground (see photo 8). I observed the dirt closer and saw metal, tire beads, glass and other litter protruding through soil (see photo 9). I then observed another 4' x 3' burn pile that contained a can, metal and ash at the site (see photo 13). This was a new burn pile at the site. I left the site at 12:00 pm.