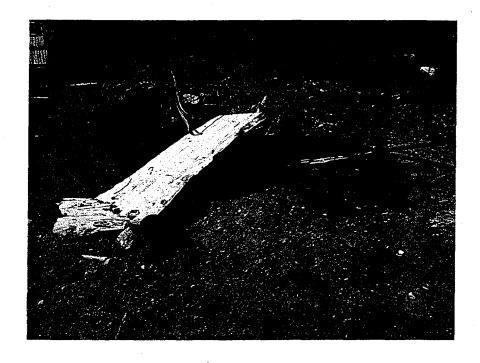

# **MAY 5, 2005 INSPECTION FINDINGS**

I arrived on the property at 11:45 am noticed several piles of loose dirt that was not at the site during the previous inspection (see photos 10 & 11). I knocked at the residence of Mr. Garrard. Nobody answered the door. In front of Mr. Garrard's residence I observed a 4' x 3' burn pile that contained a garden hose, cans, metal and ash (see photo 1). This was a new burn pile at the site. I walked north and observed ash, charred metal, cans other wastes (see photos 2 & 6). There was a ridge on back of the waste pile where it appeared a hole was recently dug and then filled in (see photos 2 & 6). I walked east and observed a 15' x 15' x 1' waste pile that contained charred appliances and metal and a partially buried used tire (see photos 3,4 & 12). I walked north and observed tire rims and tire beads partially buried in dirt (see photo 5). I looked east and observed a 20' x 5' x 1' waste pile that contained ash, metal, and other wastes (see photo 7). I looked north and observed another used tire sticking out of the ground (see photo 8). I observed the dirt closer and saw metal, tire beads, glass and other litter protruding through soil (see photo 9). I then observed another 4' x 3' burn pile that contained a can, metal and ash at the site (see photo 13). This was a new burn pile at the site. I left the site at 12:00 pm.