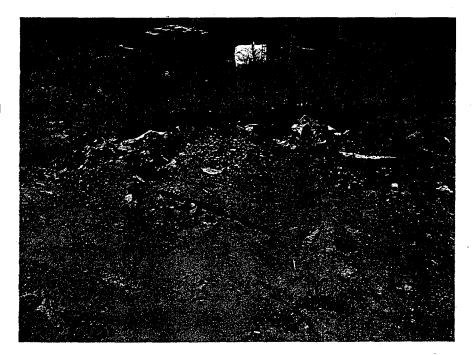

# **MAY 5, 2005 INSPECTION FINDINGS**

I arrived on the property at 11:45 am noticed several piles of loose dirt that was not at the site during the previous inspection (see photos 10 & 11). I knocked at the residence of Mr. Garrard. Nobody answered the door. In front of Mr. Garrard's residence I observed a 4' x 3' burn pile that contained a garden hose, cans, metal and ash (see photo 1). This was a new burn pile at the site. I walked north and observed ash, charred metal, cans other wastes (see photos 2 & 6). There was a ridge on back of the waste pile where it appeared a hole was recently dug and then filled in (see photos 2 & 6). I walked east and observed a 15' x 15' x 1' waste pile that contained charred appliances and metal and a partially buried used tire (see photos 3,4 & 12). I walked north and observed tire rims and tire beads partially buried in dirt (see photo 5). I looked east and observed a 20' x 5' x 1' waste pile that contained ash, metal, and other wastes (see photo 7). I looked north and observed another used tire sticking out of the ground (see photo 8). I observed the dirt closer and saw metal, tire beads, glass and other litter protruding through soil (see photo 9). I then observed another 4' x 3' burn pile that contained a can, metal and ash at the site (see photo 13). This was a new burn pile at the site. I left the site at 12:00 pm.